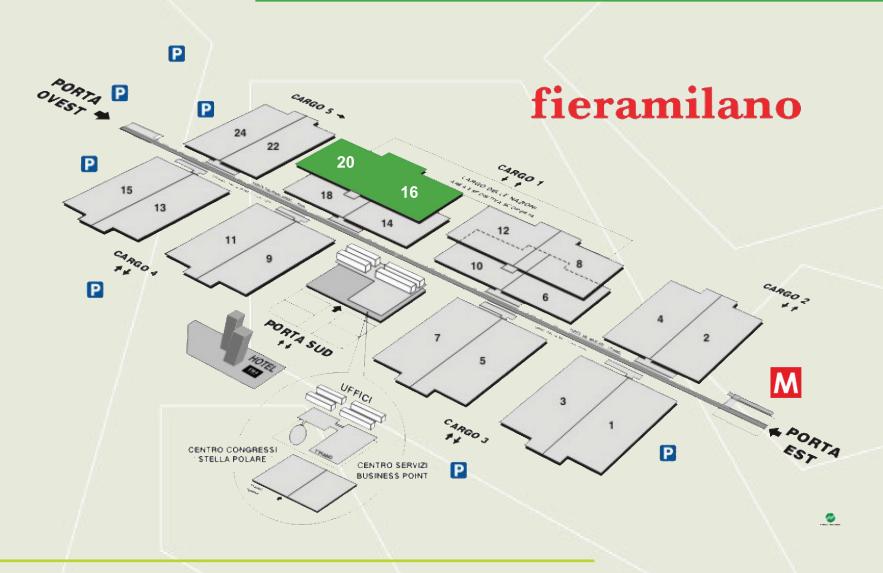

## The trade fair area

Myplant & Garden will take place in **halls 16 and 20**, for a total of 30,000 sqm gross exhibition space, 15,000 sqm net.