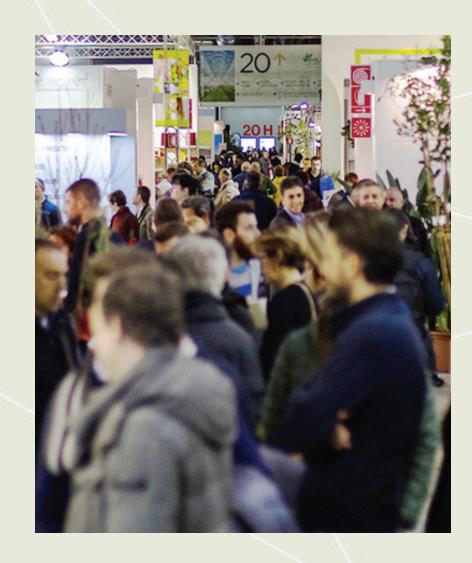

### 2016 Edition

Fiera Milano: Myplant & Garden proves to be the key appointment of the Italian green industry.

The second edition of the fair has recorded: a strong increase in visitors, over 10,000 (40% more than in 2015), and in exhibitors, 441 this year (102 more than the first edition), 176 accredited journalists. Many business deals and contacts, numerous events, shows and conferences.