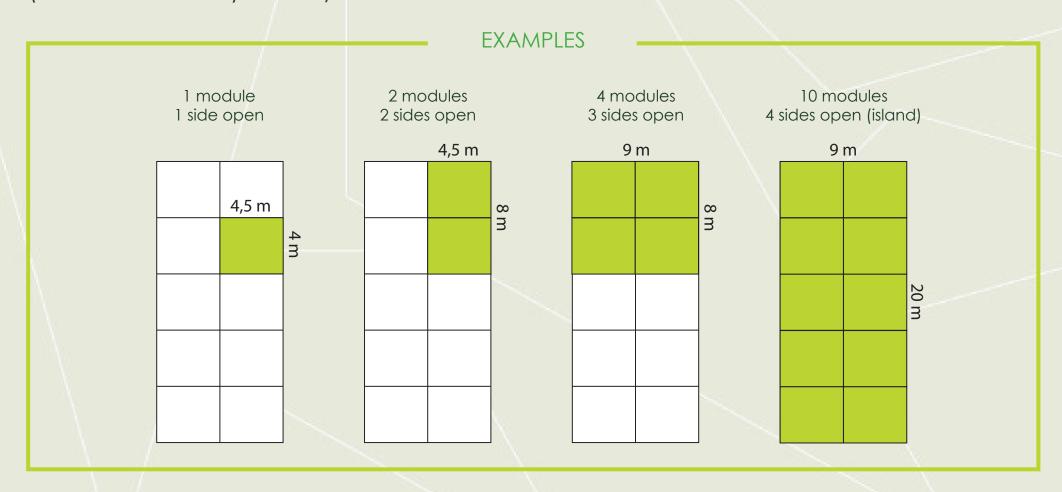

#### Modules multiple of 18 sqm

Each company can pick from a minimum of 1 module up to a maximum of 10 modules (180 m, 9 m x 20 m), namely an island.

### Terms

Duration
Opening times
Cadence

3 days

Wed/Thu: 09.00 am - 06.00 pm, Fri: 09.00 am - 05.00 pm annual

Costs

98 €/sqm floor space with 1 open side

**104 €**/sqm floor space with 2 open sides

**108** €/sqm floor space with 3 open sides

114 €/sqm floor space with 4 open sides - island

Participation fee

350 €

(The participation fee includes: presence at the fair, forfeit electric consumption, presence on the catalogue and on the leaflet distributed to visitors, presence on the website, free entrance and parking tickets, free lounge bar tickets).